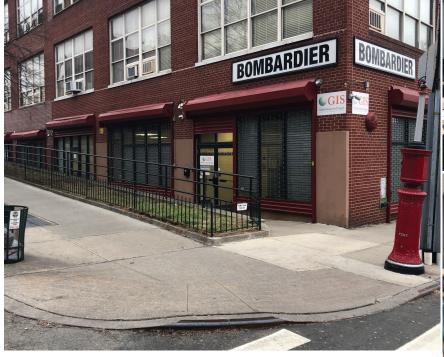

## PRIME OFFICE SPACE AVAILABLE - TWO BLOCKS TO L.I.R.R!

61-20 WOODSIDE AVENUE - WOODSIDE, NY 11377

- APPROX. 6,340 SF AVAILABLE
- ON-SITE PARKING!
- FULLY HVAC
- HANDICAP ACCESSIBLE
- ZONE C1-3
- IDEAL FOR MEDICAL, NON-PROFIT, DAY-CARE, ETC...