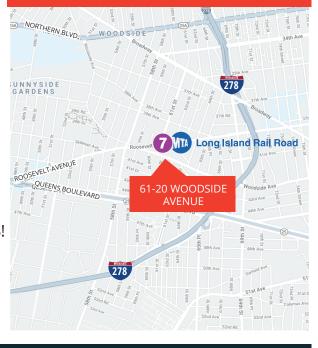

## **ACCESSIBILITY**

- DIRECTLY LOCATED NEXT TO SUBWAY LINE & L.I.R.R!
- MINUTES FROM BQE/<sup>278</sup>
- AT THE CONFLUENCE OF THREE MAJOR ARTERIAL ROADS!

AVOID MANHATTAN COMMUTE!
TWO BLOCKS TO Ma Long Island Rail Road